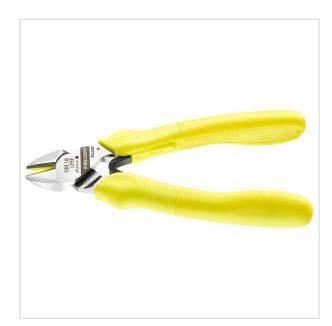

## 192.16CPEF-R - Diagonal cutters with offcut retainer

192.16CPEF-R - Diagonal cutters with offcut retainer

Product page link > https://facom.com.pl/en/10949-19216cpef-r-diagonal-cutters-with-offcut-retainer.html

## DESCRIPTION

- Offcut retainer built into the cutting edges: the wire does not fall after cutting, hence preserving the FOD work space.
- Officed retainer built into the cutting edges. The wire does not fail after cutting, hence preserving the FUD work space.
  Detect the tool thanks to its fluorescence, activated by a lamp or UV neon light. Detectable in black or dark environment up to 3 metres.
  Cutting edges designed to neatly cut all types of wires: piano wire, soft wires, modern materials (max. 200 kg/mm²).
  Minimum cutting force thanks to long lever arm and offset axis.
  High durability Chrome-Molybdenum-Vanadium steel, very hard cutting edges 61/63 HRc.

- Ergonomic grips resistant to chemical agents.
- · Removable return spring.
- Chrome finish.