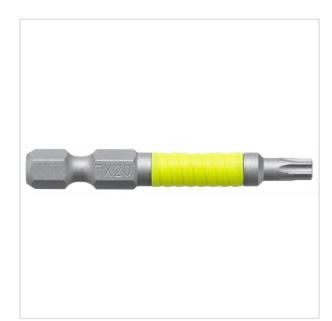

> Discontinued products > Aerospace > FLUO tools > Bits FLUO > EX.1TF - Standard bits series 1 for Torx® screws - FLUO

SYMBOL: EX.610TF MANUFACTURER: Facom EAN: 3662424039034

\*\*\*\* EX.610TF - Standard bits series 1 for Torx® screws - FLUO

EX.610TF - Standard bits series 1 for Torx® screws - FLUO

Product page link > https://facom.com.pl/en/10839-ex610tf-standard-bits-series-1-for-torx-screws-fluo.html

## DESCRIPTION

- Detect the tool thanks to its fluorescence, activated by a lamp or UV neon light. Detectable in black or dark environment up to 5 meters.
- · Compliant with Torx® specifications.
- For manual screwing.
  Drive 1/4" 6.35 mm.

## FEATURES

| Symbol  | EX.610TF    |
|---------|-------------|
| Rozmiar | T10         |
| L [mm]  | 70.00       |
| Тур     | Torx, długa |
| Opis    | FLUO        |