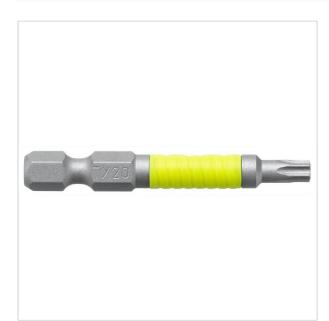

Discontinued products > Aerospace > FLUO tools > Bits FLUO > EX.1TF - Standard bits series 1 for Torx® screws - FLUO

SYMBOL: EX.608TF MANUFACTURER: Facom EAN: 3662424039010 \*\*\*\*

EX.608TF - Standard bits series 1 for Torx® screws - FLUO

EX.608TF - Standard bits series 1 for Torx® screws - FLUO

Product page link > https://facom.com.pl/en/10837-ex608tf-standard-bits-series-1-for-torx-screws-fluo.html

## DESCRIPTION

- Detect the tool thanks to its fluorescence, activated by a lamp or UV neon light. Detectable in black or dark environment up to 5 meters.
- · Compliant with Torx® specifications.
- For manual screwing.
  Drive 1/4" 6.35 mm.

## FEATURES

| Symbol  | EX.608TF    |
|---------|-------------|
| Rozmiar | Т8          |
| L [mm]  | 70.00       |
| Тур     | Torx, długa |
| Opis    | FLUO        |