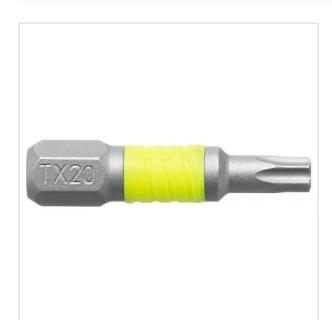

> Discontinued products > Aerospace > FLUO tools > Bits FLUO > EX.1TF - Standard bits series 1 for Torx® screws - FLUO

SYMBOL: EX.125TF MANUFACTURER: Facom EAN: 3662424038785 \*\*\*\*

EX.125TF - Standard bits series 1 for Torx® screws - FLUO

EX.125TF - Standard bits series 1 for Torx® screws - FLUO

Product page link > https://facom.com.pl/en/10834-ex125tf-standard-bits-series-1-for-torx-screws-fluo.html

## DESCRIPTION

- Detect the tool thanks to its fluorescence, activated by a lamp or UV neon light. Detectable in black or dark environment up to 5 meters.
- · Compliant with Torx® specifications.
- For manual screwing.
  Drive 1/4" 6.35 mm.

## FEATURES

| Symbol  | EX.125TF |
|---------|----------|
| Rozmiar | T25      |
| L [mm]  | 25.00    |
| Тур     | Torx     |
| Opis    | FLUO     |