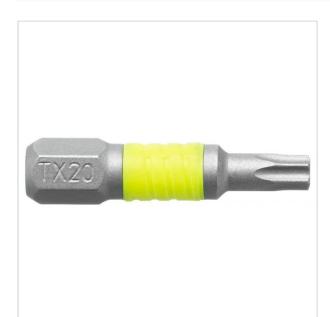

> Discontinued products > Aerospace > FLUO tools > Bits FLUO > EX.1TF - Standard bits series 1 for Torx® screws - FLUO

SYMBOL: EX.115TF MANUFACTURER: Facom EAN: 3662424038754

EX.115TF - Standard bits series 1 for Torx® screws - FLUO

EX.115TF - Standard bits series 1 for Torx® screws - FLUO

\*\*\*\*

Product page link > https://facom.com.pl/en/10832-ex115tf-standard-bits-series-1-for-torx-screws-fluo.html

## DESCRIPTION

- Detect the tool thanks to its fluorescence, activated by a lamp or UV neon light. Detectable in black or dark environment up to 5 meters.
- · Compliant with Torx® specifications.
- For manual screwing.
  Drive 1/4" 6.35 mm.

## FEATURES

| Symbol  | EX.115TF |
|---------|----------|
| Rozmiar | T15      |
| L [mm]  | 25.00    |
| Тур     | Torx     |
| Opis    | FLUO     |