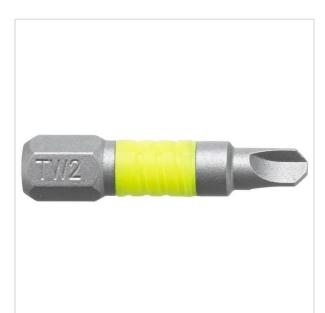

## DESCRIPTION

- Detect the tool thanks to its fluorescence, activated by a lamp or UV neon light. Detectable in black or dark environment up to 5 meters.
- For manual screwing Drive 1/4" 6.35 mm.

## FFATURES

| Symbol  | ETRI.105TF               |
|---------|--------------------------|
| Nazwa   | Końcówka tri wing 5 fluo |
| Rozmiar | 5                        |
| L [mm]  | 25.00                    |
| Тур     | Tri-wing                 |
| Opis    | FLUO                     |