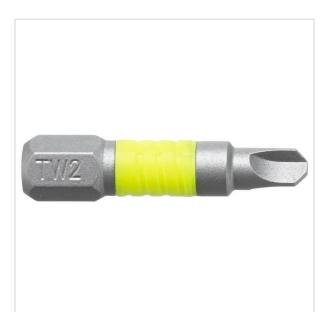

Discontinued products > Aerospace > FLUO tools > Bits FLUO > ETRI.1TF - Standard bits series 1 for Tri-wing head screws - FLUO

SYMBOL: ETRI.104TF MANUFACTURER: Facom EAN: 3662424038563

ETRI.104TF - Standard bits series 1 for Tri-wing head screws -FLUO

ETRI.104TF - Standard bits series 1 for Tri-wing head screws - FLUO

Product page link > https://facom.com.pl/en/10827-etri104tf-standard-bits-series-1-for-tri-wing-head-screws-fluo.html

## DESCRIPTION

- Detect the tool thanks to its fluorescence, activated by a lamp or UV neon light. Detectable in black or dark environment up to 5 meters.
- For manual screwing Drive 1/4" 6.35 mm.

## FEATURES

| Symbol  | ETRI.104TF |
|---------|------------|
| Rozmiar | 4          |
| L [mm]  | 25.00      |
| Тур     | Tri-wing   |
| Opis    | FLUO       |