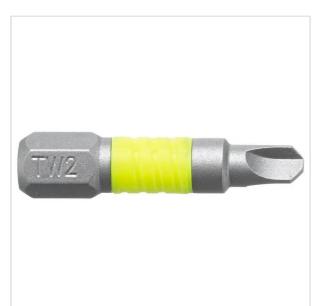

Discontinued products > Aerospace > FLUO tools > Bits FLUO > ETRI.1TF - Standard bits series 1 for Tri-wing head screws - FLUO

SYMBOL: ETRI.101TF MANUFACTURER: Facom EAN: 3662424038532

ETRI.101TF - Standard bits series 1 for Tri-wing head screws -

ETRI.101TF - Standard bits series 1 for Tri-wing head screws - FLUO

Product page link > https://facom.com.pl/en/10824-etri101tf-standard-bits-series-1-for-tri-wing-head-screws-fluo.html

## DESCRIPTION

- Detect the tool thanks to its fluorescence, activated by a lamp or UV neon light. Detectable in black or dark environment up to 5 meters.
- For manual screwing Drive 1/4" 6.35 mm.

## FEATURES

| Symbol  | ETRI.101TF |
|---------|------------|
| Rozmiar | 1          |
| L [mm]  | 25.00      |
| Тур     | Tri-wing   |
| Opis    | FLUO       |