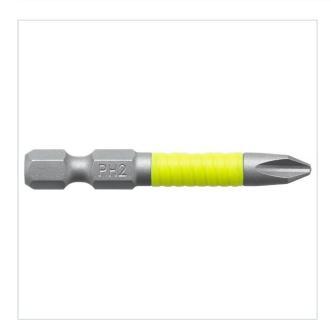

## DESCRIPTION

- Detect the tool thanks to its fluorescence, activated by a lamp or UV neon light. Detectable in black or dark environment up to 5 meters.
  Drive 1/4" 6.35 mm with groove.

## FEATURES

| Symbol  | EP.603TF |
|---------|----------|
| Rozmiar | PH3      |
| L [mm]  | 50.00    |
| Тур     | Philips  |
| Opis    | FLUO     |