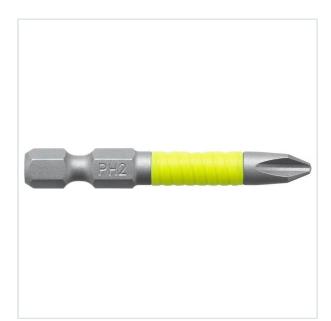

Discontinued products > Aerospace > FLUO tools > Bits FLUO > EP.1TF - EP.6TF - Standard bits series 6 for Phillips® screws - FLUO

SYMBOL: EP.602TF MANUFACTURER: Facom EAN: 3662424038839

EP.602TF - Standard bits series 6 for Phillips® screws - FLUO

## DESCRIPTION

- Detect the tool thanks to its fluorescence, activated by a lamp or UV neon light. Detectable in black or dark environment up to 5 meters.
  Drive 1/4" 6.35 mm with groove.