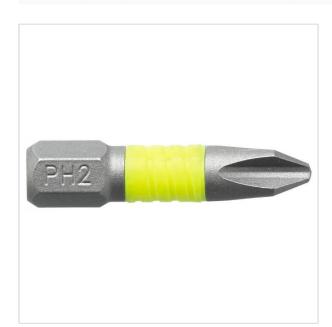

Discontinued products > Aerospace > FLUO tools > Bits FLUO > EP.1TF - Standard bits series 1 for Phillips® screws - FLUO

SYMBOL: EP.103TF MANUFACTURER: Facom EAN: 3662424038426

EP.103TF - High Perf' bits series 1 for Philips® screws - FLUO

EP.103TF - High Perf' bits series 1 for Philips® screws - FLUO

Product page link > https://facom.com.pl/en/10805-ep103tf-high-perf-bits-series-1-for-philips-screws-fluo.html

## DESCRIPTION

- Detect the tool thanks to its fluorescence, activated by a lamp or UV neon light. Detectable in black or dark environment up to 5 meters.
- For manual screwing Drive 1/4" 6.35 mm.

FEATURES

| Symbol  | EP.103TF |
|---------|----------|
| Rozmiar | PH3      |
| L [mm]  | 25.00    |
| Тур     | Philips  |
| Opis    | FLUO     |