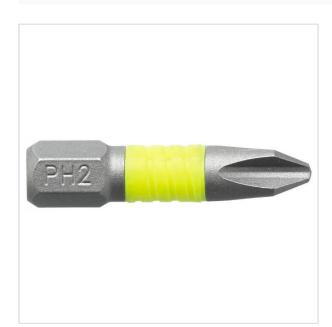

Discontinued products > Aerospace > FLUO tools > Bits FLUO > EP.1TF - Standard bits series 1 for Phillips® screws - FLUO

SYMBOL: EP.102TF MANUFACTURER: Facom EAN: 3662424038419

EP.102TF - High Perf' bits series 1 for Philips® screws - FLUO

EP.102TF - High Perf' bits series 1 for Philips® screws - FLUO

Product page link > https://facom.com.pl/en/10804-ep102tf-high-perf-bits-series-1-for-philips-screws-fluo.html

## DESCRIPTION

- Detect the tool thanks to its fluorescence, activated by a lamp or UV neon light. Detectable in black or dark environment up to 5 meters.
- For manual screwing Drive 1/4" 6.35 mm.

## FEATURES

| Symbol  | EP.102TF |
|---------|----------|
| Rozmiar | PH2      |
| L [mm]  | 25.00    |
| Тур     | Philips  |
| Opis    | FLUO     |