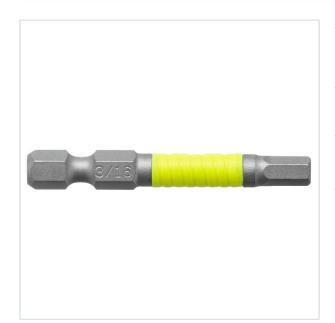

Discontinued products > Aerospace > FLUO tools > Bits FLUO > EH.1FT - Screw bits series 1 for inch countersunk hex head screws - FLUO

SYMBOL: EH.605/32TF MANUFACTURER: Facom EAN: 3662424038990

EH.605/32TF - Screw bits series 1 for inch countersunk hex head screws - FLUO

EH.605/32TF - Screw bits series 1 for inch countersunk hex head screws - FLUO

\*\*\*\*

link > https://facom.com.pl/en/10800-eh60532tf-screw-bits-series-1-for-inch-countersunk-hex-head-screws-...

## DESCRIPTION

- Detect the tool thanks to its fluorescence, activated by a lamp or UV neon light. Detectable in black or dark environment up to 5 meters.
- For manual screwing. Drive 1/4" 6.35 mm

## FEATURES

| Symbol      | EH.605/32TF |
|-------------|-------------|
| Rozmiar ["] | 5/32"       |
| L [mm]      | 50.00       |
| Тур         | Hex         |
| Opis        | FLUO        |