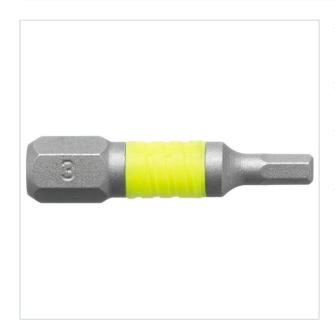

> Discontinued products > Aerospace > FLUO tools > Bits FLUO > EH.1TF - Screw bits series 1 for metric countersunk hex head screws - FLUO

SYMBOL: EH.105TF MANUFACTURER: Facom EAN: 3662424038631

EH.105TF - Screw bits series 1 for metric countersunk hex head screws - FLUO

EH.105TF - Screw bits series 1 for metric countersunk hex head screws - FLUO

\*\*\*\*

link > https://facom.com.pl/en/10790-eh105tf-screw-bits-series-1-for-metric-countersunk-hex-head-screws-...

## DESCRIPTION

- Detect the tool thanks to its fluorescence, activated by a lamp or UV neon light. Detectable in black or dark environment up to 5 meters.
- For manual screwing. Drive 1/4" 6.35 mm.

## FEATURES

| Symbol       | EH.105TF |
|--------------|----------|
| Rozmiar [mm] | 5.00     |
| L [mm]       | 25.00    |
| Тур          | Нех      |
| Opis         | FLUO     |