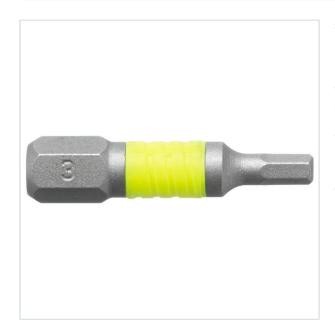

> Discontinued products > Aerospace > FLUO tools > Bits FLUO > EH.1TF - Screw bits series 1 for metric countersunk hex head screws - FLUO

SYMBOL: EH.102TF MANUFACTURER: Facom EAN: 3662424038594

EH.102TF - Screw bits series 1 for metric countersunk hex

head screws - FLUO

EH.102TF - Screw bits series 1 for metric countersunk hex head screws - FLUO

\*\*\*\*

link > https://facom.com.pl/en/10785-eh102tf-screw-bits-series-1-for-metric-countersunk-hex-head-screws-...

## DESCRIPTION

- Detect the tool thanks to its fluorescence, activated by a lamp or UV neon light. Detectable in black or dark environment up to 5 meters.
- For manual screwing. Drive 1/4" 6.35 mm.

## FEATURES

| Symbol       | EH.102TF |
|--------------|----------|
| Rozmiar [mm] | 2.00     |
| L [mm]       | 25.00    |
| Тур          | Нех      |
| Opis         | FLUO     |