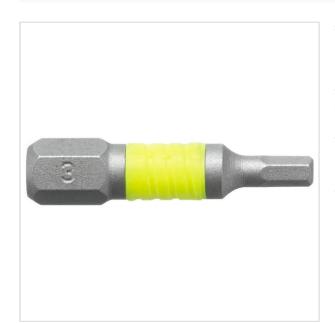

> Discontinued products > Aerospace > FLUO tools > Bits FLUO > EH.1TF - Screw bits series 1 for metric countersunk hex head screws - FLUO

SYMBOL: EH.101.5TF MANUFACTURER: Facom EAN: 3662424038587

EH.101.5TF - Screw bits series 1 for metric countersunk hex head screws - FLUO

EH.101.5TF - Screw bits series 1 for metric countersunk hex head screws - FLUO

\*\*\*\*

link > https://facom.com.pl/en/10782-eh1015tf-screw-bits-series-1-for-metric-countersunk-hex-head-screws...

## DESCRIPTION

- Detect the tool thanks to its fluorescence, activated by a lamp or UV neon light. Detectable in black or dark environment up to 5 meters.
- For manual screwing. Drive 1/4" 6.35 mm.

## FEATURES

| Symbol       | EH.101.5TF |
|--------------|------------|
| Rozmiar [mm] | 1.50       |
| L [mm]       | 25.00      |
| Тур          | Нех        |
| Opis         | FLUO       |