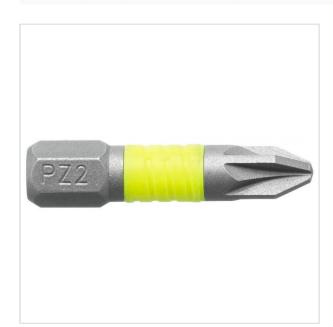

## DESCRIPTION

- Detect the tool thanks to its fluorescence, activated by a lamp or UV neon light. Detectable in black or dark environment up to 5 meters.
- For intense manual screwing. Drive 1/4" 6.35 mm.

FFATURES

| Symbol  | ED.102TF |
|---------|----------|
| Rozmiar | PZ2      |
| L [mm]  | 25.00    |
| Тур     | Pozidriv |
| Opis    | FLUO     |