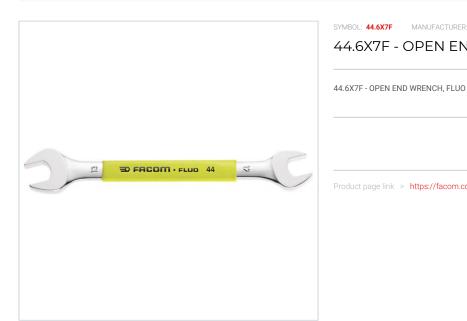

Discontinued products > Aerospace > FLUO tools > Wrenches FLUO > 44F - Metric open end wrenches - FLUO

SYMBOL: 44.6X7F MANUFACTURER: Facom EAN: 3662424988639 44.6X7F - OPEN END WRENCH, FLUO

\*\*\*\*

Product page link > https://facom.com.pl/en/10606-446x7f-open-end-wrench-fluo.html

## DESCRIPTION

- Detect the tool thanks to its fluorescence, activated by a lamp or UV neon light. Detectable in black or dark environment up to 5 meters.

  Open end wrenches = the open ends are slimmer than a standard combination wrench for better thickness accessibility. Examples: brake calipers, hydraulic hose locknuts.

  Heads hinged at 15°.

  Metric sizes: 3.2 to 30 mm.

- Presentation: satin chrome finish.

## **FEATURES**

| Symbol           | 44.6X7F |
|------------------|---------|
| Rozmiar [mm]     | 6.00    |
| Rozmiar podwójny | 7.00    |
| L [mm]           | 120.00  |
| Тур              | flat    |
| Opis             | FLUO    |