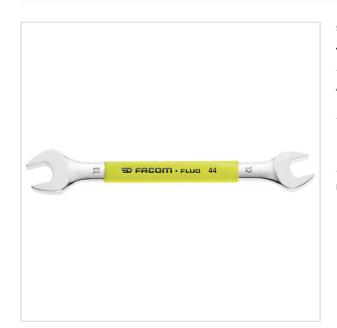

Discontinued products > Aerospace > FLUO tools > Wrenches FLUO > 44F - Metric open end wrenches - FLUO

SYMBOL: 44.4X5F MANUFACTURER: Facom EAN: 3662424988615 44.4X5F - OPEN END WRENCH, FLUO

44.4X5F - OPEN END WRENCH, FLUO

## DESCRIPTION

- Detect the tool thanks to its fluorescence, activated by a lamp or UV neon light. Detectable in black or dark environment up to 5 meters.

  Open end wrenches = the open ends are slimmer than a standard combination wrench for better thickness accessibility. Examples: brake calipers, hydraulic hose locknuts.

  Heads hinged at 15°.

  Metric sizes: 3.2 to 30 mm.

- Presentation: satin chrome finish.