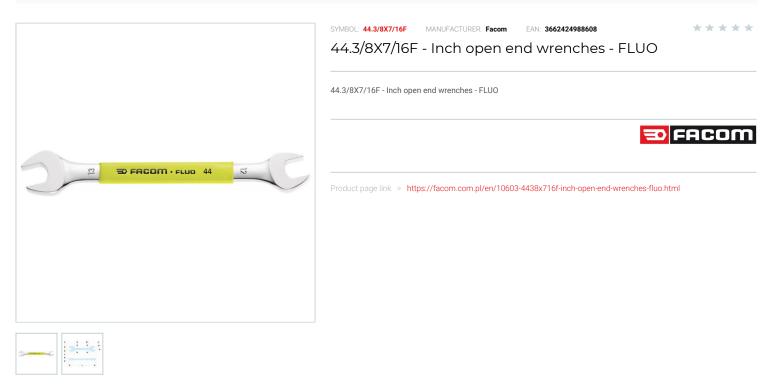

## DESCRIPTION

Detect the tool thanks to its fluorescence, activated by a lamp or UV neon light. Detectable in black or dark environment up to 5 meters.
Open end wrenches = the open ends are slimmer than a standard combination wrench for better thickness accessibility. Examples: brake calipers, hydraulic hose locknuts.
Heads hinged at 15<sup>°</sup>.
Dimensions in inches: from 1/4" to 11/16<sup>°</sup>.
Presentation: satin chrome finish.

## FEATURES

| Symbol           | 44.3/8X7/16F |
|------------------|--------------|
| Rozmiar ["]      | 3/8"         |
| Rozmiar podwójny | 7/16"        |
| L [mm]           | 152.00       |
| Тур              | płaskie      |
| Opis             | FLUO         |