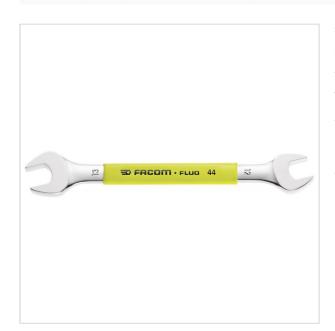

Discontinued products > Aerospace > FLUO tools > Wrenches FLUO > 44F - Metric open end wrenches - FLUO

SYMBOL: 44.16X17F MANUFACTURER: Facom EAN: 3662424988493 \*\*\*\* 44.16X17F - OPEN END WRENCH, FLUO 44.16X17F - OPEN END WRENCH, FLUO

## DESCRIPTION

- Detect the tool thanks to its fluorescence, activated by a lamp or UV neon light. Detectable in black or dark environment up to 5 meters.

  Open end wrenches = the open ends are slimmer than a standard combination wrench for better thickness accessibility. Examples: brake calipers, hydraulic hose locknuts.

  Heads hinged at 15°.

  Metric sizes: 3.2 to 30 mm.

- Presentation: satin chrome finish.

## **FEATURES**

| Symbol           | 44.16X17F |
|------------------|-----------|
| Rozmiar [mm]     | 16.00     |
| Rozmiar podwójny | 17.00     |
| L [mm]           | 200.00    |
| Тур              | flat      |
| Opis             | FLUO      |