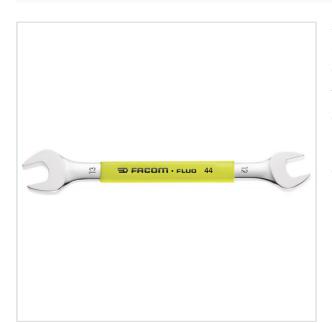

44.14X15F - OPEN END WRENCH, FLUO

Product page link > https://facom.com.pl/en/10588-4414x15f-open-end-wrench-fluo.html

## DESCRIPTION

- Detect the tool thanks to its fluorescence, activated by a lamp or UV neon light. Detectable in black or dark environment up to 5 meters.

  Open end wrenches = the open ends are slimmer than a standard combination wrench for better thickness accessibility. Examples: brake calipers, hydraulic hose locknuts.

  Heads hinged at 15°.

  Metric sizes: 3.2 to 30 mm.

- Presentation: satin chrome finish.

## **FEATURES**

| Symbol           | 44.14X15F |
|------------------|-----------|
| Rozmiar [mm]     | 14.00     |
| Rozmiar podwójny | 15.00     |
| L [mm]           | 182.00    |
| Тур              | flat      |
| Opis             | FLUO      |