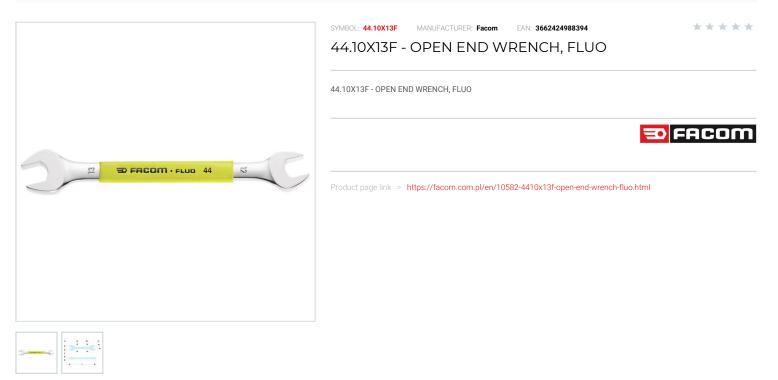

Discontinued products > Aerospace > FLUO tools > Wrenches FLUO > 44F - Metric open end wrenches - FLUO

DESCRIPTION

Detect the tool thanks to its fluorescence, activated by a lamp or UV neon light. Detectable in black or dark environment up to 5 meters.
Open end wrenches = the open ends are slimmer than a standard combination wrench for better thickness accessibility. Examples: brake calipers, hydraulic hose locknuts.
Heads hinged at 15°.
Metric sizes: 32 to 30 mm.
Descention: ontic advance fields.

• Presentation: satin chrome finish.

FEATURES

| Symbol           | 44.10X13F |
|------------------|-----------|
| Rozmiar [mm]     | 10.00     |
| Rozmiar podwójny | 13.00     |
| L [mm]           | 162.00    |
| Тур              | flat      |
| Opis             | FLUO      |