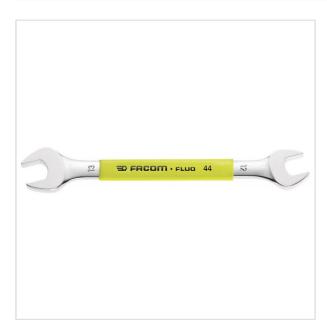

Discontinued products > Aerospace > FLUO tools > Wrenches FLUO > 44F - Metric open end wrenches - FLUO

SYMBOL: 44.10X11F MANUFACTURER: Facom EAN: 3662424988387 \*\*\*\* 44.10X11F - OPEN END WRENCH, FLUO 44.10X11F - OPEN END WRENCH, FLUO

## DESCRIPTION

- Detect the tool thanks to its fluorescence, activated by a lamp or UV neon light. Detectable in black or dark environment up to 5 meters.

  Open end wrenches = the open ends are slimmer than a standard combination wrench for better thickness accessibility. Examples: brake calipers, hydraulic hose locknuts.

  Heads hinged at 15°.

  Metric sizes: 3.2 to 30 mm.

- Presentation: satin chrome finish.