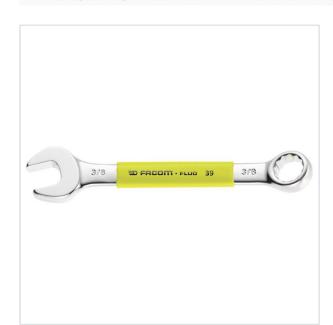

> Discontinued products > Aerospace > FLUO tools > Wrenches FLUO > 39F - Inch short-reach combination wrenches - FLUO

\*\*\*\* SYMBOL: 39.7/16F MANUFACTURER: Facom EAN: 3662424988240 39.7/16F - Inch short-reach combination wrench - FLUO

39.7/16F - Inch short-reach combination wrench - FLUO

Product page link > https://facom.com.pl/en/10576-39716f-inch-short-reach-combination-wrench-fluo.html

## DESCRIPTION

- Detect the tool thanks to its fluorescence, activated by a lamp or UV neon light. Detectable in black or dark environment up to 5 meters.
   Short combination wrenches: the short handle and compact head allow for high handiness. Ideal for confined access.
   OGV® profile with 12-point ring for powerful tightening while protecting the nut. H suffix = 6-point ring.

- Ring head angled at 15°.
- Open end head angled at 15°.
  Dimensions in inches: from 1/8" to 1/2".
- · Presentation: satin chrome finish.

## FEATURES

| Symbol      | 39.7/16F                 |
|-------------|--------------------------|
| Rozmiar ["] | 7/16"                    |
| L [mm]      | 109.00                   |
| Тур         | oczkowo-płaskie, krótkie |
| Opis        | FLUO                     |