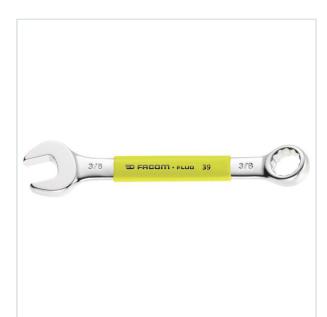

## DESCRIPTION

- Detect the tool thanks to its fluorescence, activated by a lamp or UV neon light. Detectable in black or dark environment up to 5 meters.
   Short combination wrenches: the short handle and compact head allow for high handiness. Ideal for confined access.
   OGV® profile with 12-point ring for powerful tightening while protecting the nut. H suffix = 6-point ring.

- Ring head angled at 15°.
- Open end head angled at 15°.
  Dimensions in inches: from 1/8" to 1/2".
- · Presentation: satin chrome finish.