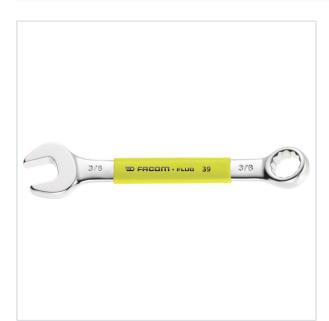

> Discontinued products > Aerospace > FLUO tools > Wrenches FLUO > 39F - Inch short-reach combination wrenches - FLUO

\*\*\*\* SYMBOL: 39.5/16F MANUFACTURER: Facom EAN: 3662424988226 39.5/16F - Inch short-reach combination wrench - FLUO

39.5/16F - Inch short-reach combination wrench - FLUO

Product page link > https://facom.com.pl/en/10574-39516f-inch-short-reach-combination-wrench-fluo.html

## DESCRIPTION

- Detect the tool thanks to its fluorescence, activated by a lamp or UV neon light. Detectable in black or dark environment up to 5 meters.
   Short combination wrenches: the short handle and compact head allow for high handiness. Ideal for confined access.
   OGV® profile with 12-point ring for powerful tightening while protecting the nut. H suffix = 6-point ring.
- Ring head angled at 15°.
- Open end head angled at 15°.
  Dimensions in inches: from 1/8" to 1/2".
- · Presentation: satin chrome finish.

## FEATURES

| Symbol      | 39.5/16F                 |
|-------------|--------------------------|
| Rozmiar ["] | 5/16"                    |
| L [mm]      | 94.00                    |
| Тур         | oczkowo-płaskie, krótkie |
| Opis        | FLUO                     |