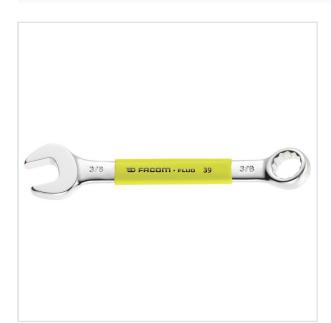

> Discontinued products > Aerospace > FLUO tools > Wrenches FLUO > 39F - Inch short-reach combination wrenches - FLUO

\*\*\*\* SYMBOL: 39.3/8F MANUFACTURER: Facom EAN: 3662424988219 39.3/8F - Inch short-reach combination wrench - FLUO

39.3/8F - Inch short-reach combination wrench - FLUO

Product page link > https://facom.com.pl/en/10573-3938f-inch-short-reach-combination-wrench-fluo.html

## DESCRIPTION

- Detect the tool thanks to its fluorescence, activated by a lamp or UV neon light. Detectable in black or dark environment up to 5 meters.
   Short combination wrenches: the short handle and compact head allow for high handiness. Ideal for confined access.
   OGV® profile with 12-point ring for powerful tightening while protecting the nut. H suffix = 6-point ring.

- Ring head angled at 15°.
- Open end head angled at 15°.
  Dimensions in inches: from 1/8" to 1/2".
- · Presentation: satin chrome finish.

## FEATURES

| Symbol      | 39.3/8F                  |
|-------------|--------------------------|
| Rozmiar ["] | 3/8"                     |
| L [mm]      | 103.00                   |
| Тур         | oczkowo-płaskie, krótkie |
| Opis        | FLUO                     |