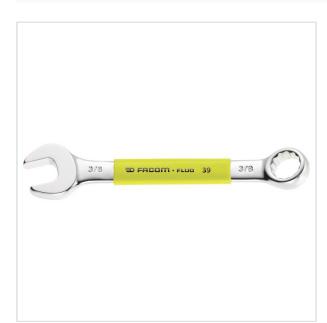

## DESCRIPTION

- Detect the tool thanks to its fluorescence, activated by a lamp or UV neon light. Detectable in black or dark environment up to 5 meters.
   Short combination wrenches: the short handle and compact head allow for high handiness. Ideal for confined access.
   OGV® profile with 12-point ring for powerful tightening while protecting the nut. H suffix = 6-point ring.

- Ring head angled at 15°.
- Open end head angled at 15°.
  Dimensions in inches: from 1/8" to 1/2".
- · Presentation: satin chrome finish.