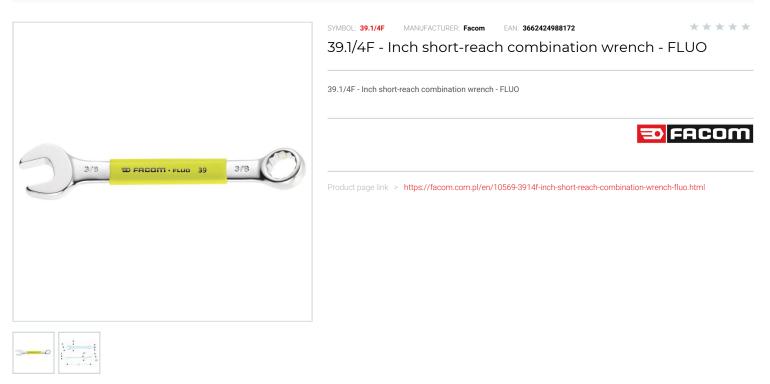

## DESCRIPTION

Detect the tool thanks to its fluorescence, activated by a lamp or UV neon light. Detectable in black or dark environment up to 5 meters.
 Short combination wrenches: the short handle and compact head allow for high handiness. Ideal for confined access.
 OGV@ profile with 12-point ring for powerful tightening while protecting the nut. H suffix = 6-point ring.

- Ring head angled at 15°.

Open end head angled at 15°.
Dimensions in inches: from 1/8" to 1/2".

Presentation: satin chrome finish.