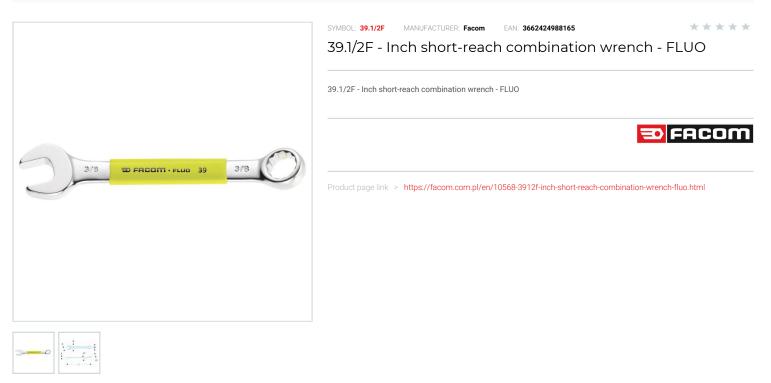

## DESCRIPTION

Detect the tool thanks to its fluorescence, activated by a lamp or UV neon light. Detectable in black or dark environment up to 5 meters.
 Short combination wrenches: the short handle and compact head allow for high handiness. Ideal for confined access.
 OGV@ profile with 12-point ring for powerful tightening while protecting the nut. H suffix = 6-point ring.

• Ring head angled at 15°.

Open end head angled at 15°.
Dimensions in inches: from 1/8" to 1/2".

Presentation: satin chrome finish.

## FEATURES

| Symbol      | 39.1/2F                  |
|-------------|--------------------------|
| Rozmiar ["] | 1/2"                     |
| L [mm]      | 141.00                   |
| Тур         | oczkowo-płaskie, krótkie |
| Opis        | FLUO                     |