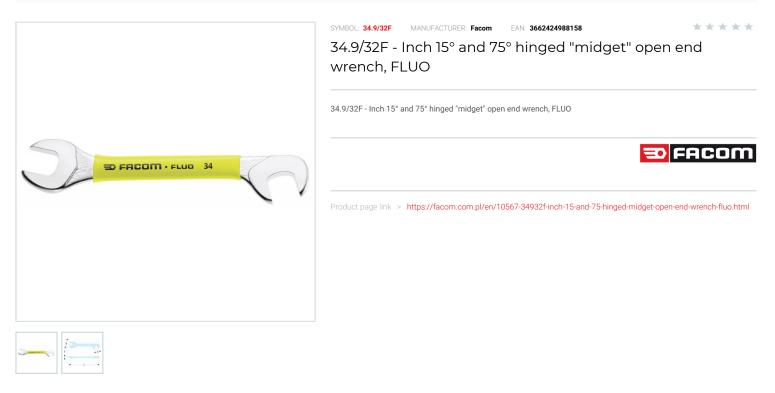

Discontinued products > Aerospace > FLUO tools > Wrenches FLUO > 34F - Inch 15" and 75" hinged "midget" open end wrenches - FLUO

## DESCRIPTION

- Detect the tool thanks to its fluorescence, activated by a lamp or UV neon light. Detectable in black or dark environment up to 5 meters.
  'Midget' open end wrenches: short shank and slim heads for manoeuvrability in confined spaces.
  Heads hinged at 15° and 75° allow to intervene on nuts inaccessible with a standard wrench.
  Presentation: satin chrome finish.

## FEATURES

| Symbol      | 34.9/32F |
|-------------|----------|
| Rozmiar ["] | 9/32"    |
| L [mm]      | 80.00    |
| Тур         | płaskie  |
| Opis        | FLUO     |