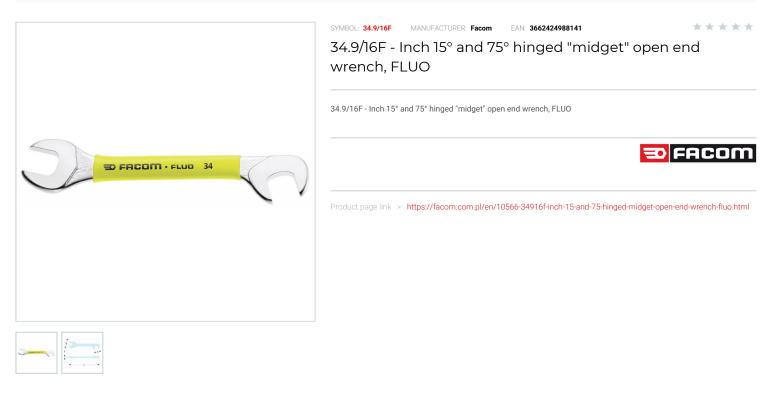

Discontinued products > Aerospace > FLU0 tools > Wrenches FLU0 > 34F - Inch 15" and 75" hinged "midget" open end wrenches - FLU0

## DESCRIPTION

- Detect the tool thanks to its fluorescence, activated by a lamp or UV neon light. Detectable in black or dark environment up to 5 meters.
  'Midget' open end wrenches: short shank and slim heads for manoeuvrability in confined spaces.
  Heads hinged at 15° and 75° allow to intervene on nuts inaccessible with a standard wrench.
  Presentation: satin chrome finish.

## FEATURES

| Symbol      | 34.9/16F |
|-------------|----------|
| Rozmiar ["] | 9/16"    |
| L [mm]      | 120.00   |
| Тур         | płaskie  |
| Opis        | FLUO     |