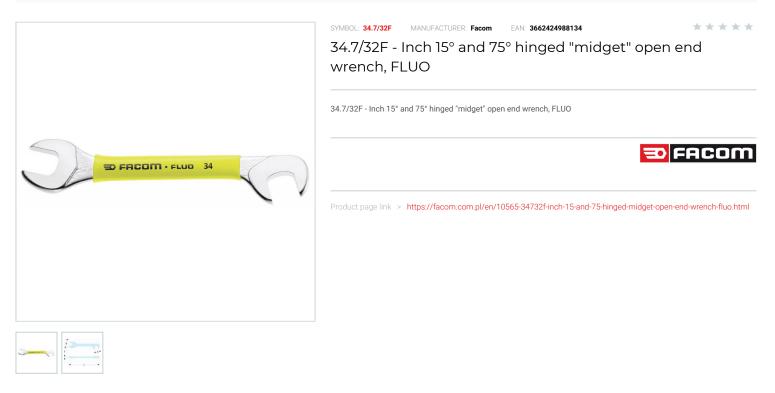

Discontinued products > Aerospace > FLUO tools > Wrenches FLUO > 34F - Inch 15" and 75" hinged "midget" open end wrenches - FLUO

## DESCRIPTION

- Detect the tool thanks to its fluorescence, activated by a lamp or UV neon light. Detectable in black or dark environment up to 5 meters.
  'Midget' open end wrenches: short shank and slim heads for manoeuvrability in confined spaces.
  Heads hinged at 15° and 75° allow to intervene on nuts inaccessible with a standard wrench.
  Presentation: satin chrome finish.

## FEATURES

| Symbol      | 34.7/32F |
|-------------|----------|
| Rozmiar ["] | 7/32"    |
| L [mm]      | 75.00    |
| Тур         | płaskie  |
| Opis        | FLUO     |