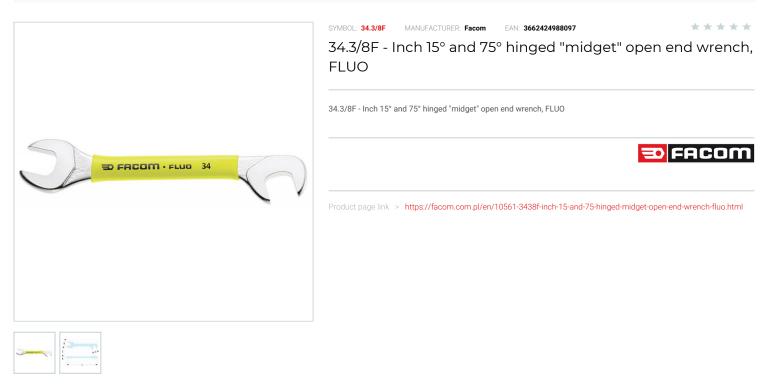

Discontinued products > Aerospace > FLUO tools > Wrenches FLUO > 34F - Inch 15" and 75" hinged "midget" open end wrenches - FLUO

## DESCRIPTION

- Detect the tool thanks to its fluorescence, activated by a lamp or UV neon light. Detectable in black or dark environment up to 5 meters.
  'Midget' open end wrenches: short shank and slim heads for manoeuvrability in confined spaces.
  Heads hinged at 15° and 75° allow to intervene on nuts inaccessible with a standard wrench.
  Presentation: satin chrome finish.

## FEATURES

| Symbol      | 34.3/8F |
|-------------|---------|
| Rozmiar ["] | 3/8"    |
| L [mm]      | 100.00  |
| Тур         | płaskie |
| Opis        | FLUO    |