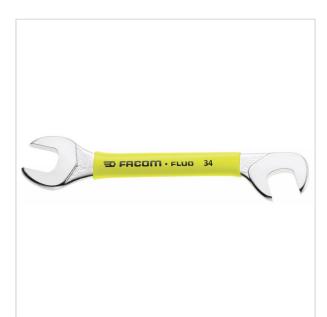

## DESCRIPTION

- Detect the tool thanks to its fluorescence, activated by a lamp or UV neon light. Detectable in black or dark environment up to 5 meters.

  'Midget' open end wrenches: short shank and slim heads for manoeuvrability in confined spaces.

  Heads hinged at 15° and 75° allow to intervene on nuts inaccessible with a standard wrench.

  Presentation: satin chrome finish.