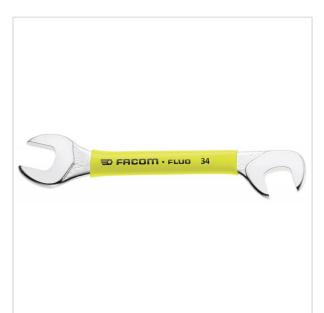

## DESCRIPTION

- Detect the tool thanks to its fluorescence, activated by a lamp or UV neon light. Detectable in black or dark environment up to 5 meters.

  'Midget' open end wrenches: short shank and slim heads for manoeuvrability in confined spaces.

  Heads hinged at 15° and 75° allow to intervene on nuts inaccessible with a standard wrench.

  Presentation: satin chrome finish.