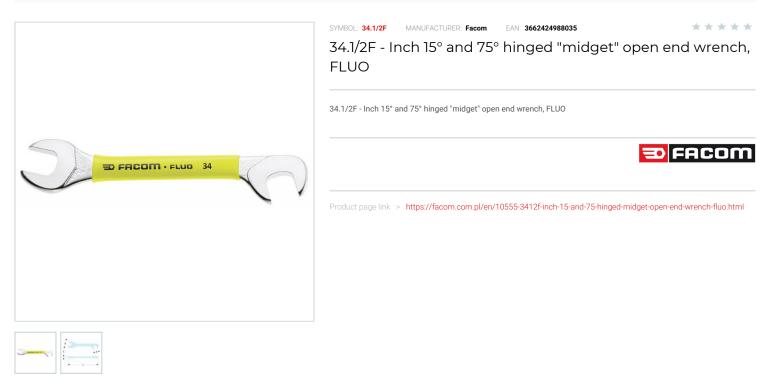

Discontinued products > Aerospace > FLUO tools > Wrenches FLUO > 34F - Inch 15" and 75" hinged "midget" open end wrenches - FLUO

## DESCRIPTION

- Detect the tool thanks to its fluorescence, activated by a lamp or UV neon light. Detectable in black or dark environment up to 5 meters.
  'Midget' open end wrenches: short shank and slim heads for manoeuvrability in confined spaces.
  Heads hinged at 15° and 75° allow to intervene on nuts inaccessible with a standard wrench.
  Presentation: satin chrome finish.

## FEATURES

| Symbol      | 34.1/2F |
|-------------|---------|
| Rozmiar ["] | 1/2"    |
| L [mm]      | 120.00  |
| Тур         | płaskie |
| Opis        | FLUO    |