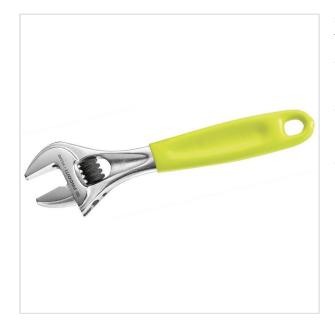

> Discontinued products > Aerospace > FLU0 tools > Wrenches FLU0 > 113A.CF - Chromed adjustable wrenches - FLU0

SYMBOL: 113A.6CF MANUFACTURER: Facom EAN: 3662424001482

113A.6CF - Chromed adjustable wrench

113A.6CF - Chromed adjustable wrench

\*\*\*\*

Product page link > https://facom.com.pl/en/10554-113a6cf-chromed-adjustable-wrench.html

## DESCRIPTION

- Detect the tool thanks to its fluorescence, activated by a lamp or UV neon light. Detectable in black or dark environment up to 5 meters.
- Good access to the button = easy setting.
  Non-protruding moving jaw at maximum capacity.
- Pre-adjustment of jaw opening thanks to millimetric gradation.
- Right-hand button rotation.
- Range from 4" to 12"
- Presentation: chromed body and polished head faces.