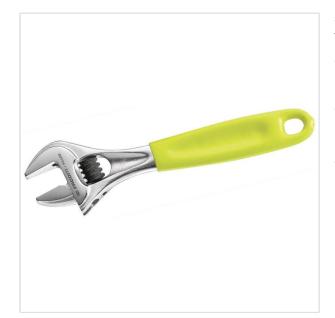

> Discontinued products > Aerospace > FLU0 tools > Wrenches FLU0 > 113A.CF - Chromed adjustable wrenches - FLU0

SYMBOL: 113A.4CF MANUFACTURER: Facom EAN: 3662424001475

113A.4CF - Chromed adjustable wrench

113A.4CF - Chromed adjustable wrench

\*\*\*\*

Product page link > https://facom.com.pl/en/10553-113a4cf-chromed-adjustable-wrench.html

## DESCRIPTION

- Detect the tool thanks to its fluorescence, activated by a lamp or UV neon light. Detectable in black or dark environment up to 5 meters.
- Good access to the button = easy setting.
  Non-protruding moving jaw at maximum capacity.
- Pre-adjustment of jaw opening thanks to millimetric gradation.
- Right-hand button rotation.
- Range from 4" to 12"
- Presentation: chromed body and polished head faces.