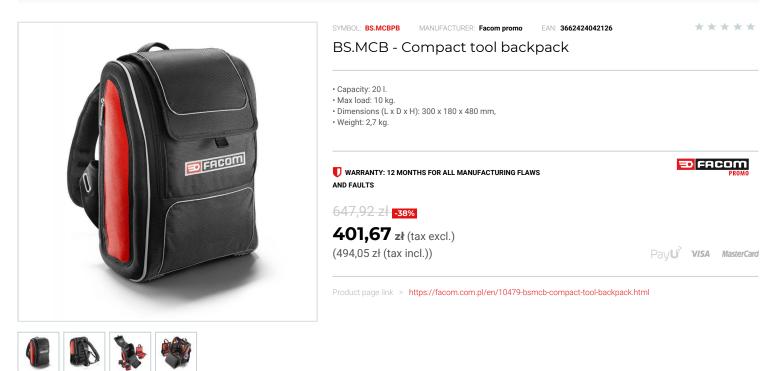

## DESCRIPTION

- · Perfect measurements compatible with safety hoop ladder.

- Perfect measurements compatible with safety hoop ladder.
   Durable ballistic nylon fabric abrasion-resistance & water-resistance.
   Easy-silding, heavy-duty zippers secured with padlock eye.
   TPR feet to prevent damages from floor.
   Smart inner organisation fastening tapes (Velcro) and 4 removable pockets for maximum customization.
   Termine Termi
- Transparent removable document/tablet pouch.
- Removable organiser can be hanged on a ladder.
   Internal D-Rings & external round hoops SLS tools compatible.
- Oval outer eyelets can carry up to 0.5kg each.
  Ensured safety reflective strips for night safety on both front and sides.

- Contoured padded should straps with quick-release mechanism provide extra comfort while on the job.
   Safeback ensures maximum carrying comfort and optimum load distribution.
   External stretch-mesh side pocket provides additional storage for a small water bottle or other quick-grab items.
- · Quick-grab handle provides an additional carrying option.

## FEATURES

| Symbol | BS.MCBPB                       |
|--------|--------------------------------|
| L [mm] | 300.00                         |
| W [mm] | 180.00                         |
| H [mm] | 480.00                         |
| Opis   | plecak kompaktowy na narzędzia |